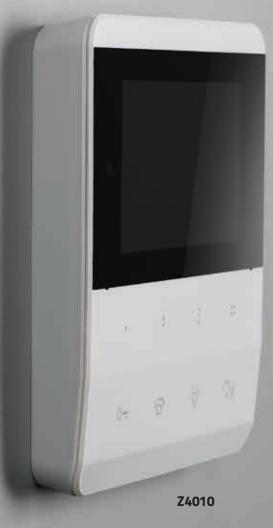

## PRESENCE SENSOR

The unit automatically detects your presence, illuminates display and icons for excellent visibility at all times of day.

Dimensions: 140 x 155 x 22 mm

Available in two finishes: black or white