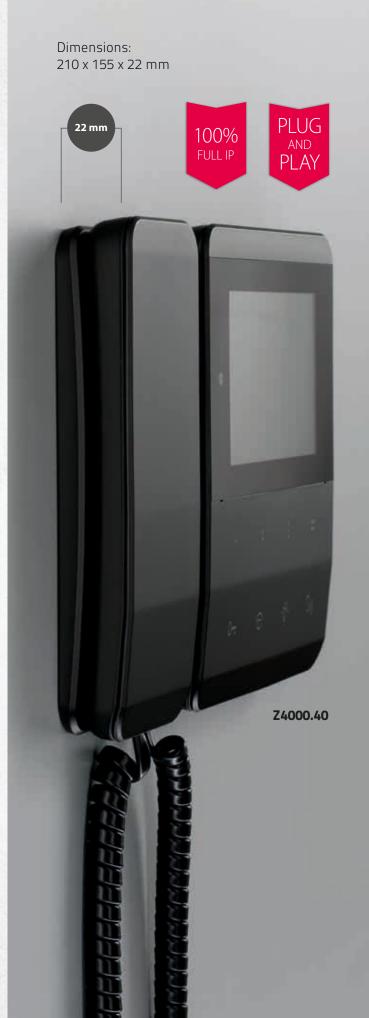

## PRESENCE SENSOR

The unit automatically detects your presence, illuminates display and icons for excellent visibility at all times of day.

Dimensions: 140 x 155 x 22 mm

Available in two finishes: black or white

#### LOW PROFILE

Slender, compact shape thanks to a flush-fitting display and an innovative handset design.