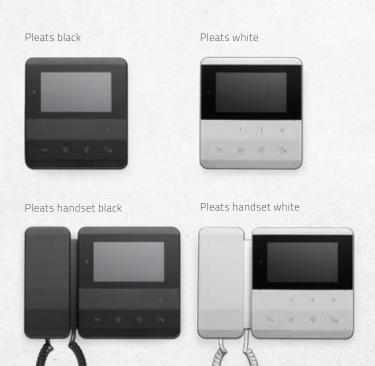

### A hands-free or handset indoor video door phone

Intuitive to use, elegant and sophisticated in design, and made to match all styles of décor. All controls are located on the front of the unit for easy access and immediate use. Completely designed and made in Italy. Available in two colours: black and white.

## PRESENCE SENSOR

The unit automatically detects your presence, illuminates display and icons for excellent visibility at all times of day.

Dimensions: 140 x 155 x 22 mm

Available in two finishes: black or white