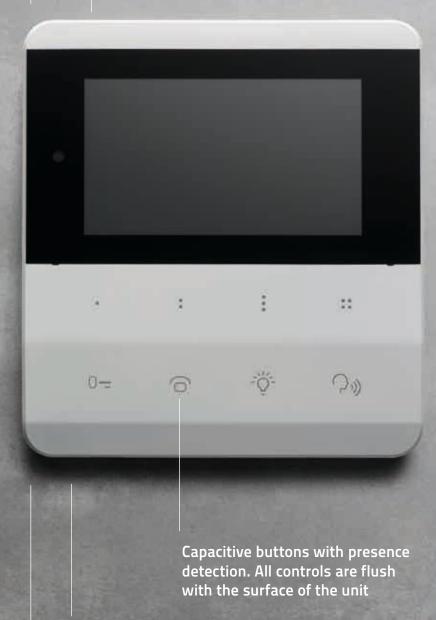

# CAPACITIVE LED LIT BUTTONS

Simple icons with a common PLEATS family feeling.
Buttons light up at a single touch and flash once the function is selected.

## PRESENCE SENSOR

The unit automatically detects your presence, illuminates display and icons for excellent visibility at all times of day.

Dimensions: 140 x 155 x 22 mm

Available in two finishes: black or white