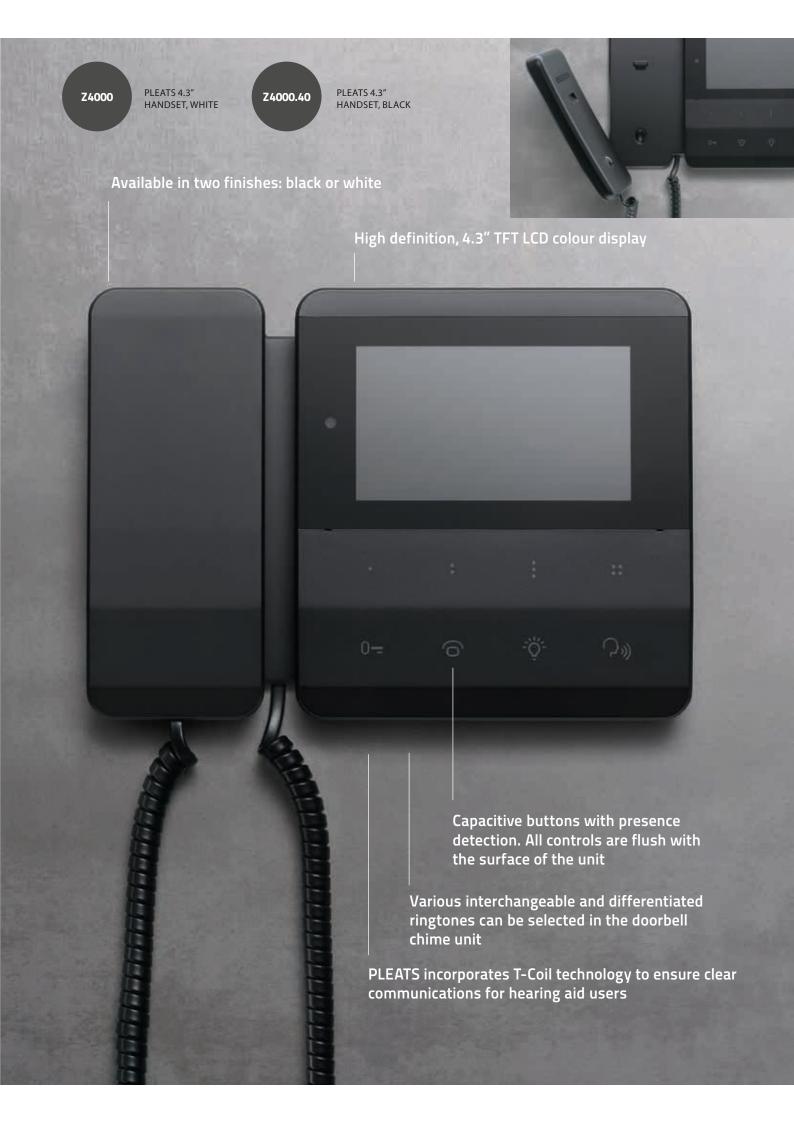

High definition, 4.3" TFT LCD colour display

Various interchangeable and differentiated ringtones can be selected in the doorbell chime unit

PLEATS incorporates T-Coil technology to ensure clear communications for hearing aid users

# CAPACITIVE LED LIT BUTTONS

Simple icons with a common PLEATS family feeling.
Buttons light up at a single touch and flash once the function is selected.

T-Coil technology is incorporated to ensure clear communications even for hearing aid users.