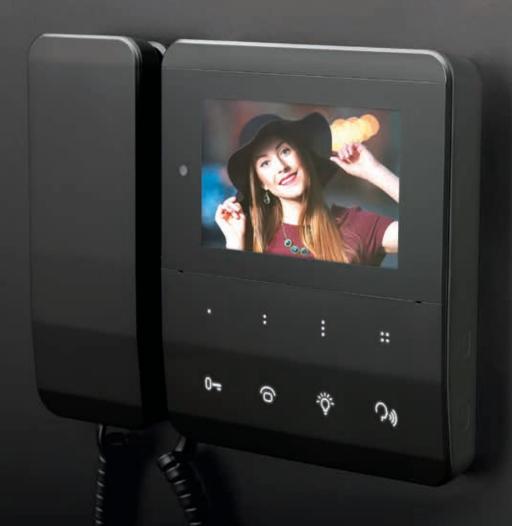

### A hands-free or handset indoor video door phone

Intuitive to use, elegant and sophisticated in design, and made to match all styles of décor. All controls are located on the front of the unit for easy access and immediate use. Completely designed and made in Italy. Available in two colours: black and white.

Hardware • Software • Design

Made in Italy

A generous 4.3" high definition, animated colour monitor provides essential information like date and time and also displays incoming messages.

Various interchangeable ringtones can be selected to identify entrance panel, intercommunicating and doorbell calls.

# CAPACITIVE LED LIT BUTTONS

Simple icons with a common PLEATS family feeling.
Buttons light up at a single touch and flash once the function is selected.

## PRESENCE SENSOR

The unit automatically detects your presence, illuminates display and icons for excellent visibility at all times of day.

Dimensions: 140 x 155 x 22 mm

Available in two finishes: black or white