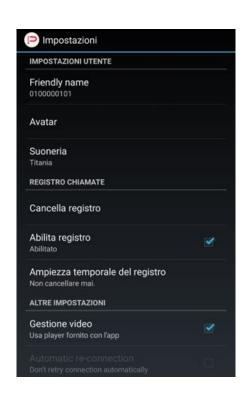

-Press SAVE on the top screen

Now you can try a INTERCOM CALL with your internal unit NEXT 7"

Please configure by setup push buttons your information:

FRIENDLY NAME (ex. Mario's Phone)

and your RINGTONE (ex. Alarm)

Press the push button REMOTE and enable this fuction.

Check that your connection is TRUE

Now open the settings on InfinitePlay IPCALL app and enable the remoting function on your phone. ( switch ON the control «Enable Remoting» )