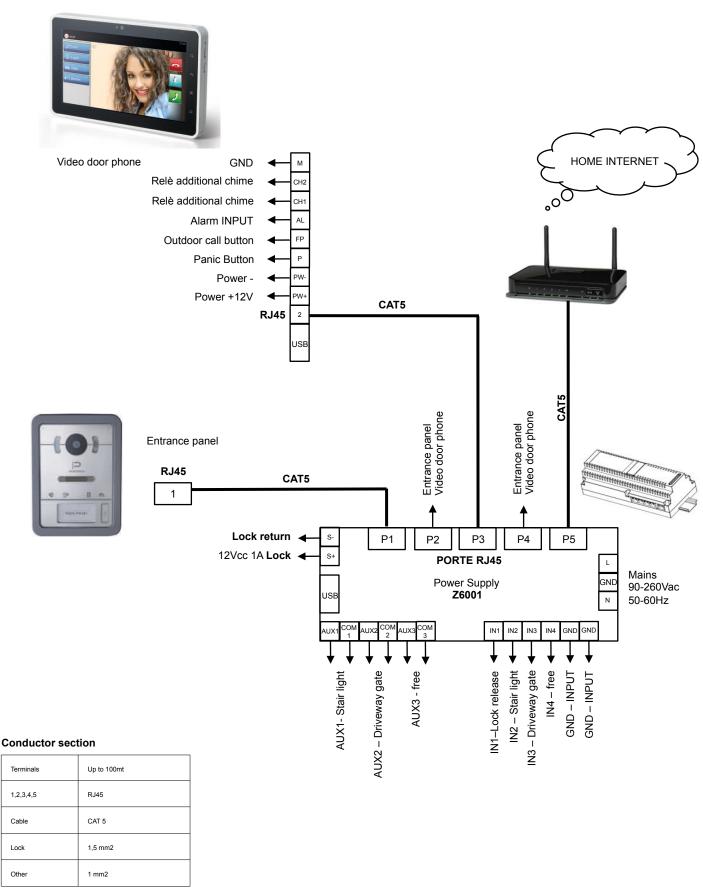

#### CONFIGURATION APP IN Wi-Fi:

To begin the configuration the InfinitePlay system must be running (test one call from outdoor unit to indoor unit refer to diagram at pag. 7).

- Verify the cable CAT5 connection between InfinitePlay server Z6001 port n°5 and your home wi-fi router (ex. Netgear DGN 2200)
- Open your smartphone iOS
- 3) Connect your Smartphone to the correct home wireless network
- Open the GOOGLE PLAY STORE from your smartphone and download your InfiinitePlay app ( the name is INFINITEPLAY )

Now from your Smartphone close your Wi-Fi and connect your device to internet using 3G/4G connection data  $\,$ 

The app InfinitePlay now work in 3G-4G.

SINGLE RESIDENCE SYSTEM WITH 7" VIDEO DOOR PHONE AND ONE AUDIO-VIDEO ENTRANCE PANEL