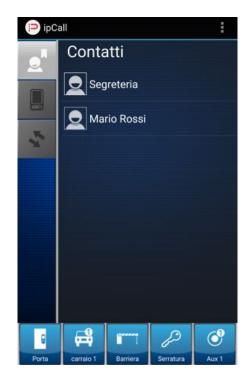

- -Open IP SETUP
- -Digit your password 000000
- -Press the buttons n°4 VIDEO DOOR PHONE
- -Select VIDEO DOOR PHONE VISIBILITY select your smartphone INTERNAL (id code 0100000101)

Select INTERCOM GROUPS select your smartphone (id code 0100000101 under ENTRANCE)

-Press SAVE on the top screen

Now you can try a INTERCOM CALL with your internal unit NEXT 7"

Please configure by setup push buttons your information:

FRIENDLY NAME (ex. Mario's Phone)

and your RINGTONE (ex. Alarm)