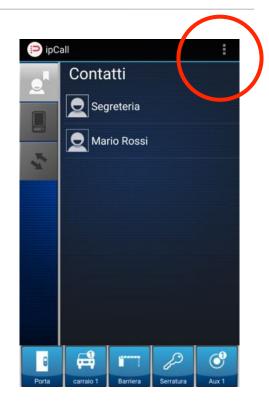

Press the push button REMOTE and enable this fuction.

Check that your connection is TRUE

Now open the settings on InfinitePlay IPCALL app and enable the remoting function on your phone. ( switch ON the control «Enable Remoting» )