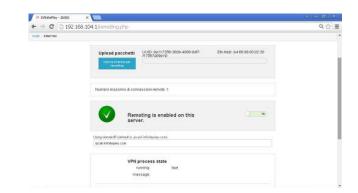

Before proceed with the configuration of the remote connection please ensure that:

a) The remote function is enabled on your InfinitePlay server (Z6001 or Z600F). Contact your electricall installer or infiniteplay support in order to compile this step.

Press the push button REMOTE and enable this fuction.

Check that your connection is TRUE

Now open the settings on InfinitePlay IPCALL app and enable the remoting function on your phone. ( switch ON the control «Enable Remoting» )