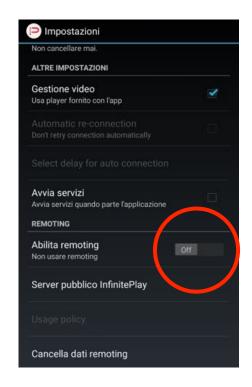

Press the push button REMOTE and enable this fuction.

Check that your connection is TRUE

Now open the settings on InfinitePlay IPCALL app and enable the remoting function on your phone. ( switch ON the control «Enable Remoting» )